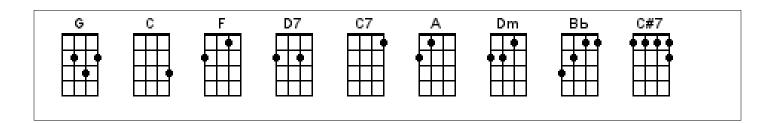

## Baby Face - 1926 Harry Alst, Benny Davis

Intro: **[G] [C] [F]** ("...cute little baby face")

[F] Baby Face, you've got the cutest little [C] baby face
There's not another one could take your place,
[F] Baby [D7] face---- [G] you start my heart a jumpin',
[C] you sure have [C7] started somethin'

[F] Baby face, I'm up in heaven
when I'm [A] in your warm em [Dm]brace
I didn't [Bb] need a [C#7] shove, 'cause I just [F] fell in [D7] love
With that [G] cute little [C] baby[F] face

[F] Baby Face, you've got the sweetest little [C] baby face There's not another one could take your place,[F] Baby [D7] face---- [G] you start my heart a jumpin',[C] you sure have [C7] started somethin'

[F] Baby face, I'm up in heaven
when I'm [A] in your warm em[Dm]brace
I didn't [Bb] need a [C#7] shove, 'cause I just [F] fell in [D7] love
With that [G] cute little [C] baby,
[G] cute little [C] baby [F] face!