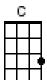

## Sea of Love – Phil Phillips and the Twighlights

Intro: **[G] [B7] [C] [A] / [G] [C] [G]** (Background singers throughout song – Bum, Bum, Bum, Bum...)

**[G]** Come with me **[B7]** my love

[C] To the sea the [A] sea of love