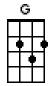

## Sea of Love – Phil Phillips and the Twighlights

Intro: **[G] [B7] [C] [A] / [G] [C] [G]** (Background singers throughout song – Bum, Bum, Bum, Bum...)

**[G]** Come with me **[B7]** my love

[C] To the sea the [A] sea of love