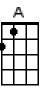

## Sea of Love – Phil Phillips and the Twighlights

Intro: **[G] [B7] [C] [A] / [G] [C] [G]** (Background singers throughout song – Bum, Bum, Bum, Bum...)

**[G]** Come with me **[B7]** my love

[C] To the sea the [A] sea of love