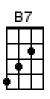

## Sea of Love – Phil Phillips and the Twighlights

Intro: **[G] [B7] [C] [A] / [G] [C] [G]** (Background singers throughout song – Bum, Bum, Bum, Bum...)

**[G]** Come with me **[B7]** my love

[C] To the sea the [A] sea of love